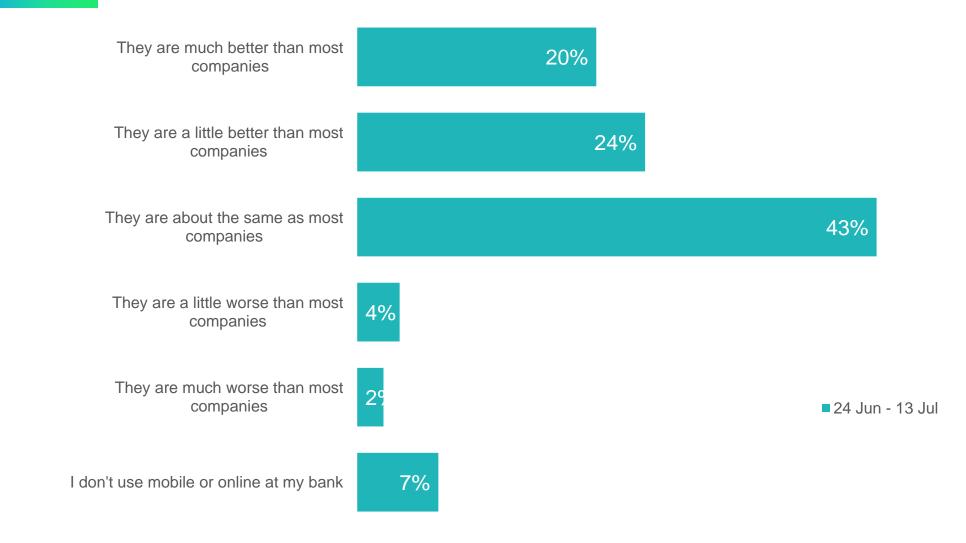

How does your primary bank's mobile and online offerings compare to other companies you deal with?

© 2020 J.D. Power. All Rights Reserved. Charts, graphs, data and insights extracted from this publication must be accompanied by a statement identifying J.D. Power as the publisher and the J.D. Power Financial Services Covid-19 Pulse Survey<sup>SM</sup> as the source. No advertising or other promotional use can be made of the information in this publication or J.D. Power study results without the express prior written consent of J.D. Power.