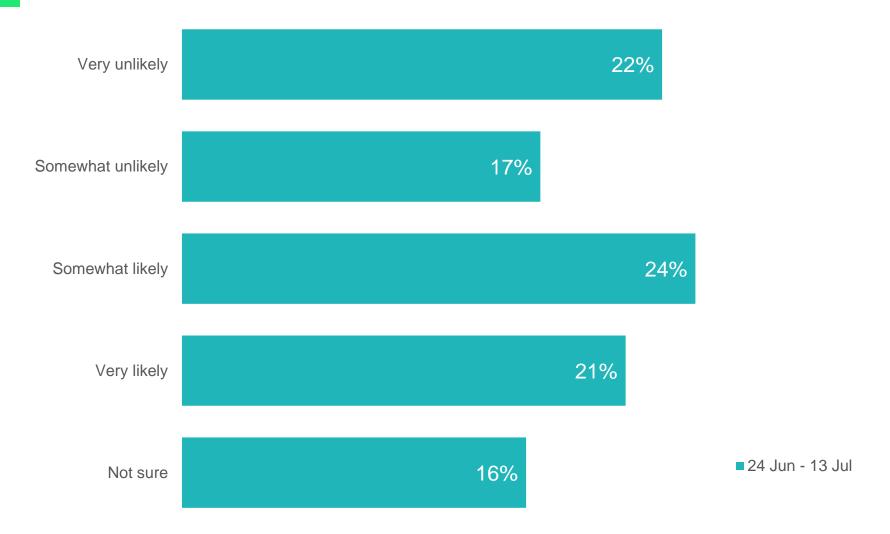

# Which of the following have you used to make a purchase in a store during the past week?

J.D. POWER

5

© 2020 J.D. Power. All Rights Reserved. Charts, graphs, data and insights extracted from this publication must be accompanied by a statement identifying J.D. Power as the publisher and the J.D. Power Financial Services Covid-19 Pulse Survey<sup>SM</sup> as the source. No advertising or other promotional use can be made of the information in this publication or J.D. Power study results without the express prior written consent of J.D. Power. For your next Everyday, savings, or money market account, how likely are you to select an online bank without branches?