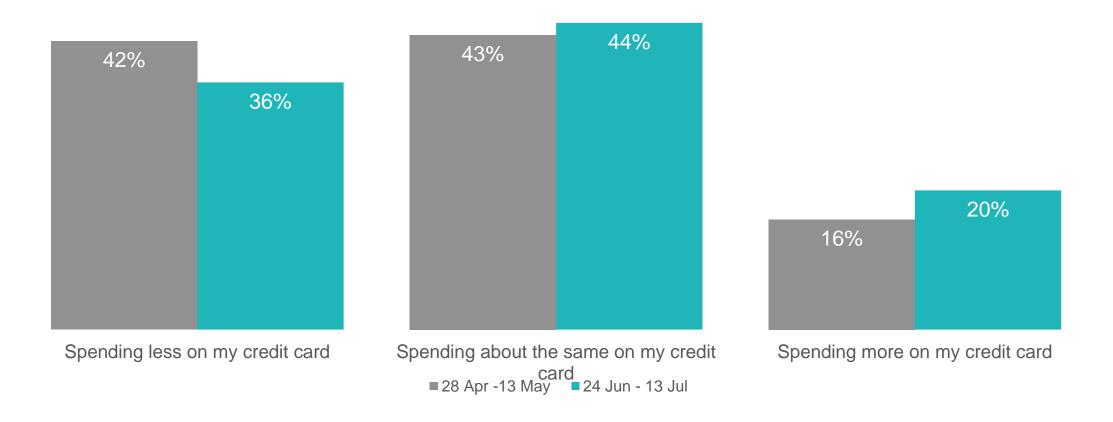

How has your spending on your primary credit card changed since the coronavirus crisis started?

© 2020 J.D. Power. All Rights Reserved. Charts, graphs, data and insights extracted from this publication must be accompanied by a statement identifying J.D. Power as the publisher and the J.D. Power Financial Services Covid-19 Pulse Survey<sup>SM</sup> as the source. No advertising or other promotional use can be made of the information in this publication or J.D. Power study results without the express prior written consent of J.D. Power.