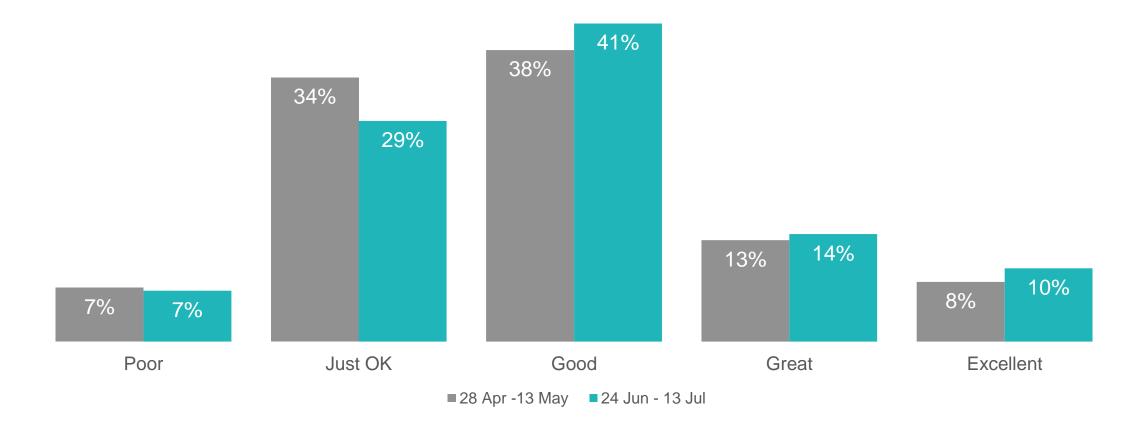

Please rate your primary bank on how well it is supporting its customers during the coronavirus crisis.

© 2020 J.D. Power. All Rights Reserved. Charts, graphs, data and insights extracted from this publication must be accompanied by a statement identifying J.D. Power as the publisher and the J.D. Power Financial Services Covid-19 Pulse Survey<sup>SM</sup> as the source. No advertising or other promotional use can be made of the information in this publication or J.D. Power study results without the express prior written consent of J.D. Power.