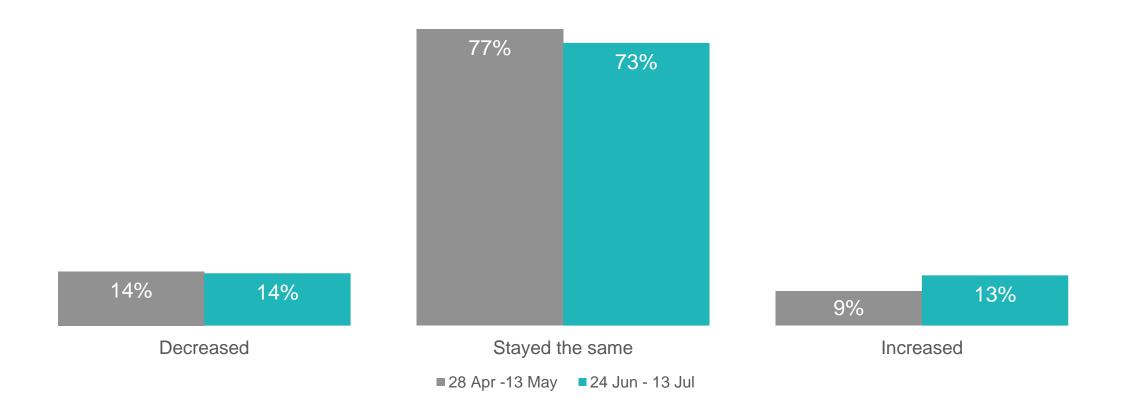

How has the overall value of your primary credit card changed since the start of the start of the coronavirus crisis?

© 2020 J.D. Power. All Rights Reserved. Charts, graphs, data and insights extracted from this publication must be accompanied by a statement identifying J.D. Power as the publisher and the J.D. Power Financial Services Covid-19 Pulse Survey<sup>SM</sup> as the source. No advertising or other promotional use can be made of the information in this publication or J.D. Power study results without the express prior written consent of J.D. Power.