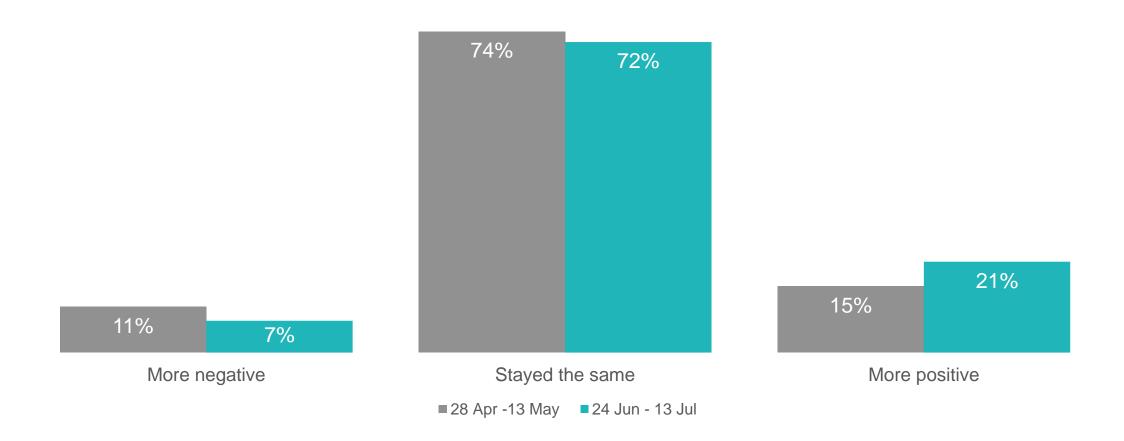

How has the response from your primary bank to the coronavirus outbreak changed your impression of them?

© 2020 J.D. Power. All Rights Reserved. Charts, graphs, data and insights extracted from this publication must be accompanied by a statement identifying J.D. Power as the publisher and the J.D. Power Financial Services Covid-19 Pulse Survey<sup>SM</sup> as the source. No advertising or other promotional use can be made of the information in this publication or J.D. Power study results without the express prior written consent of J.D. Power.