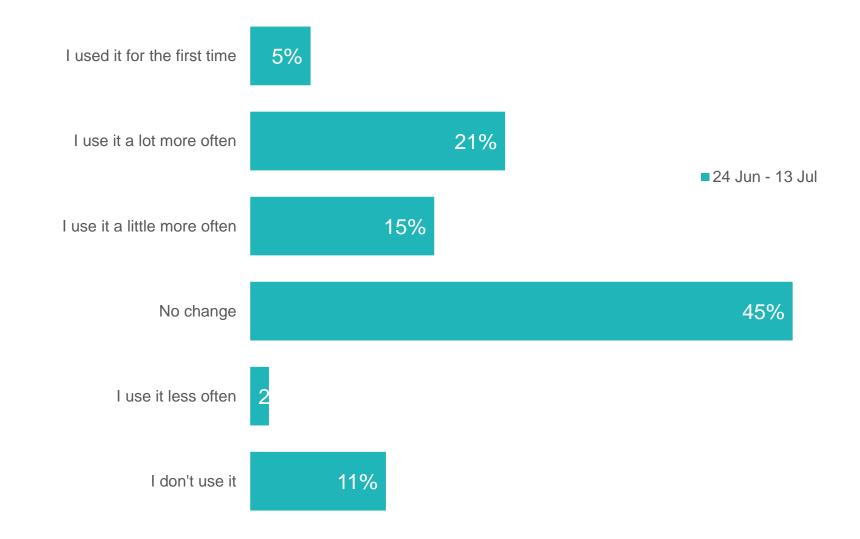

Would like to receive Have received

36%

Since the coronavirus crisis began, how has your usage of your primary bank's mobile app changed?

J.D. POWER

9

© 2020 J.D. Power. All Rights Reserved. Charts, graphs, data and insights extracted from this publication must be accompanied by a statement identifying J.D. Power as the publisher and the J.D. Power Financial Services Covid-19 Pulse Survey<sup>SM</sup> as the source. No advertising or other promotional use can be made of the information in this publication or J.D. Power study results without the express prior written consent of J.D. Power. Since the coronavirus crisis began, how has your usage of online banking on a laptop or PC with your primary bank changed?