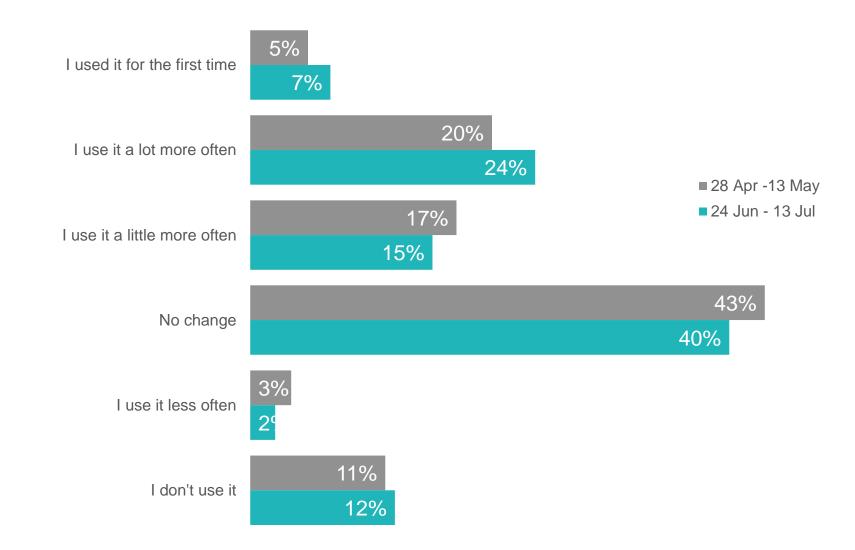

Would like to receive Have received

36%

Since the coronavirus crisis began, how has your usage of your primary bank's mobile app changed?

J.D. POWER

9

© 2020 J.D. Power. All Rights Reserved. Charts, graphs, data and insights extracted from this publication must be accompanied by a statement identifying J.D. Power as the publisher and the J.D. Power Financial Services Covid-19 Pulse Survey<sup>SM</sup> as the source. No advertising or other promotional use can be made of the information in this publication or J.D. Power study results without the express prior written consent of J.D. Power. Since the coronavirus crisis began, how has your usage of online banking on a laptop or PC with your primary bank changed?