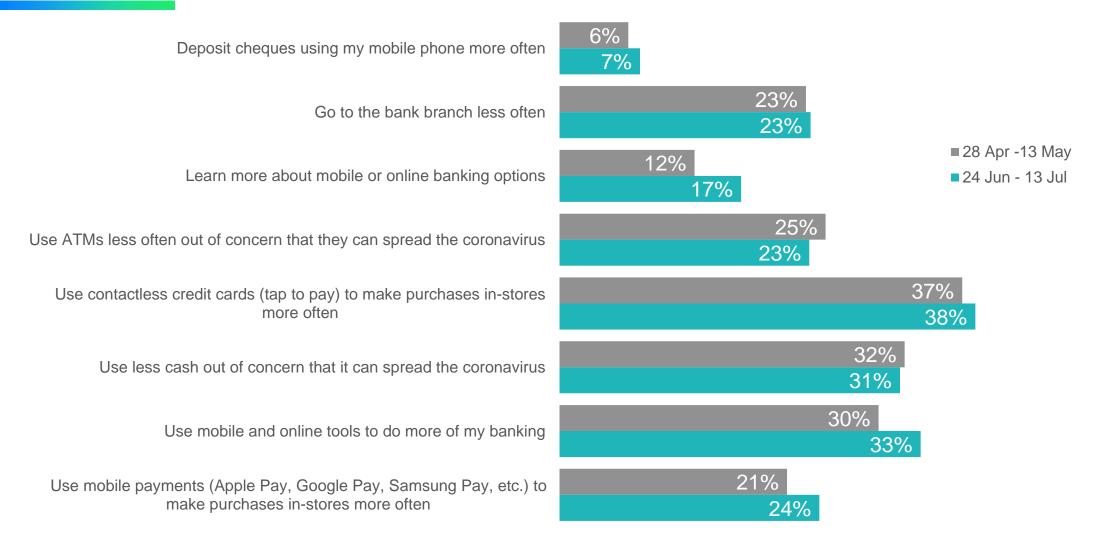

# Which of the following changes to how you bank and make payments have you made or plan to make due to the coronavirus crisis?

© 2020 J.D. Power. All Rights Reserved. Charts, graphs, data and insights extracted from this publication must be accompanied by a statement identifying J.D. Power as the publisher and the J.D. Power Financial Services Covid-19 Pulse Survey<sup>SM</sup> as the source. No advertising or other promotional use can be made of the information in this publication or J.D. Power study results without the express prior written consent of J.D. Power.