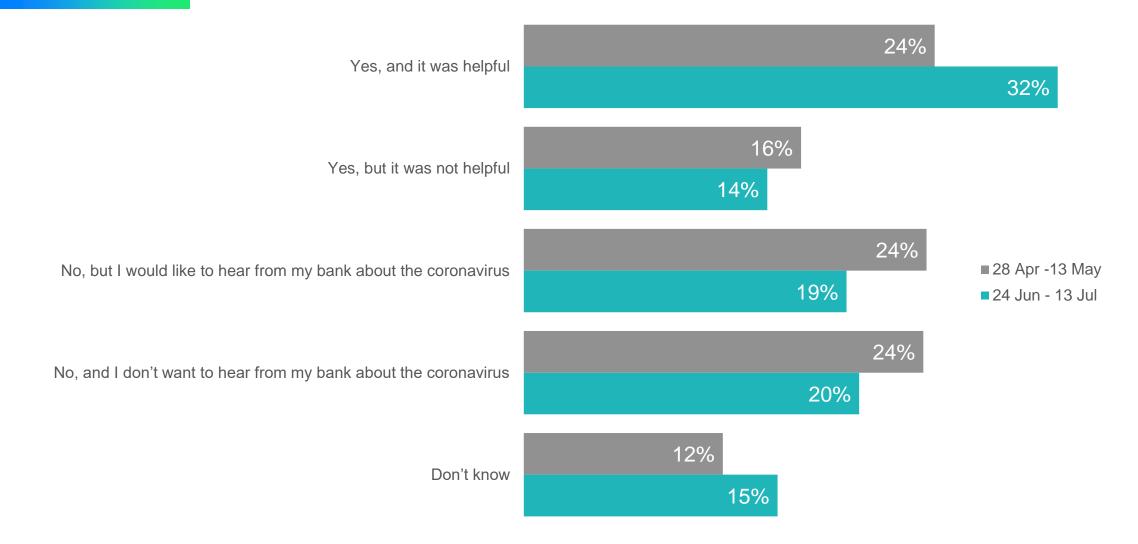

# Have you received communication from your primary bank regarding the coronavirus?

© 2020 J.D. Power. All Rights Reserved. Charts, graphs, data and insights extracted from this publication must be accompanied by a statement identifying J.D. Power as the publisher and the J.D. Power Financial Services Covid-19 Pulse Survey<sup>SM</sup> as the source. No advertising or other promotional use can be made of the information in this publication or J.D. Power study results without the express prior written consent of J.D. Power.