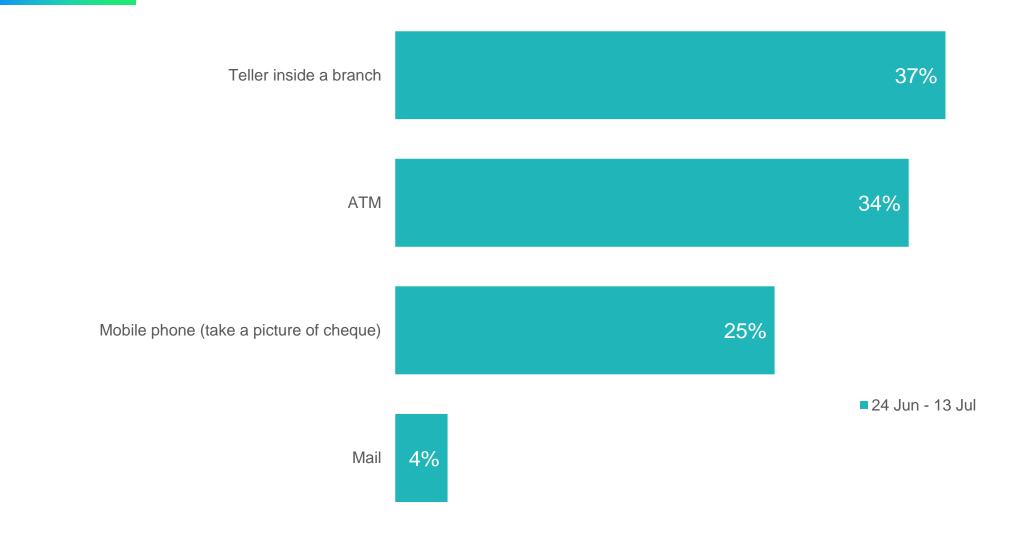

Assuming you needed to deposit a cheque at your primary bank, which method would you choose?

© 2020 J.D. Power. All Rights Reserved. Charts, graphs, data and insights extracted from this publication must be accompanied by a statement identifying J.D. Power as the publisher and the J.D. Power Financial Services Covid-19 Pulse Survey<sup>SM</sup> as the source. No advertising or other promotional use can be made of the information in this publication or J.D. Power study results without the express prior written consent of J.D. Power.