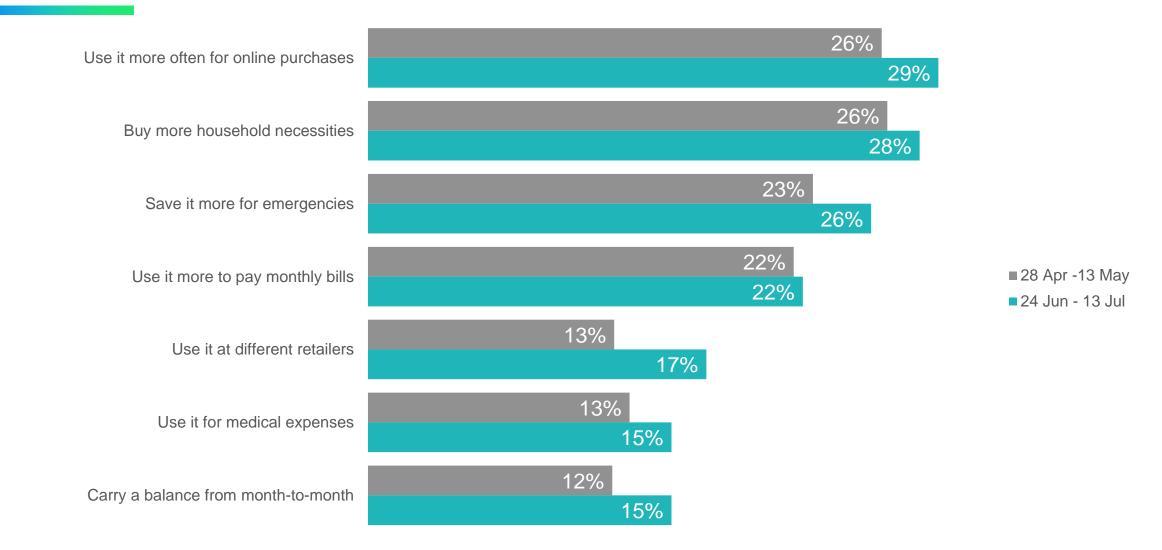

## What changes have you made to the way you use your primary credit card because of the coronavirus crisis?

© 2020 J.D. Power. All Rights Reserved. Charts, graphs, data and insights extracted from this publication must be accompanied by a statement identifying J.D. Power as the publisher and the J.D. Power Financial Services Covid-19 Pulse Survey<sup>SM</sup> as the source. No advertising or other promotional use can be made of the information in this publication or J.D. Power study results without the express prior written consent of J.D. Power.