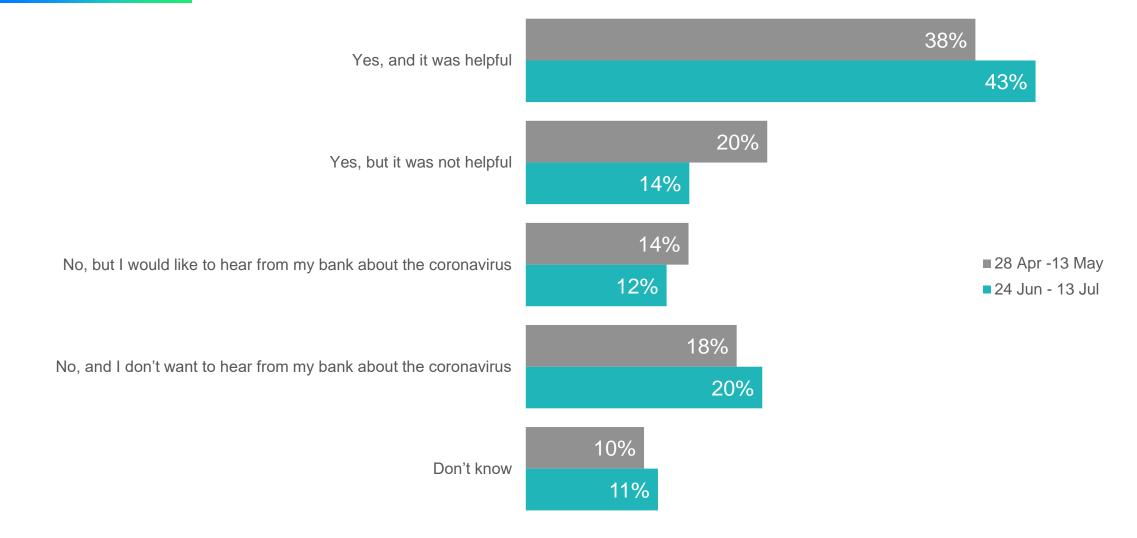

# Have you received communication from your primary bank regarding the coronavirus?

© 2020 J.D. Power. All Rights Reserved. Charts, graphs, data and insights extracted from this publication must be accompanied by a statement identifying J.D. Power as the publisher and the J.D. Power Financial Services Covid-19 Pulse Survey<sup>SM</sup> as the source. No advertising or other promotional use can be made of the information in this publication or J.D. Power study results without the express prior written consent of J.D. Power.