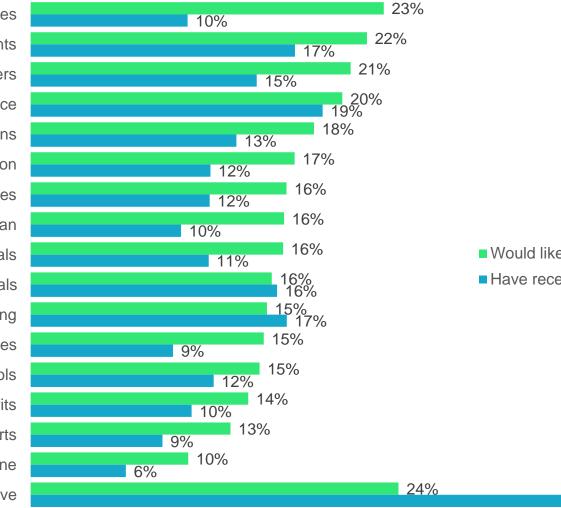

## What information about the coronavirus crisis would you like to receive from your primary bank?

Option to waive monthly service fees Information about branch hours, closures and appointments How they are protecting the health of their customers How to contact the bank for assistance What the bank is doing to prevent service disruptions Information on fraud protection How they are protecting the health of their employees How to get an emergency loan Options for credit card payment deferrals Options for mortgage or loan payment deferrals How to access accounts through mobile or online banking Call wait times Information about financial planning or budgeting tools How to access the federal government's coronavirus relief benefits Donations the bank is making to support relief efforts How to deposit cheques using my mobile phone None of the above

Would like to receive Have received

36%

Since the coronavirus crisis began, how has your usage of your primary bank's mobile app changed?

J.D. POWER

9

© 2020 J.D. Power. All Rights Reserved. Charts, graphs, data and insights extracted from this publication must be accompanied by a statement identifying J.D. Power as the publisher and the J.D. Power Financial Services Covid-19 Pulse Survey<sup>SM</sup> as the source. No advertising or other promotional use can be made of the information in this publication or J.D. Power study results without the express prior written consent of J.D. Power. Since the coronavirus crisis began, how has your usage of online banking on a laptop or PC with your primary bank changed?