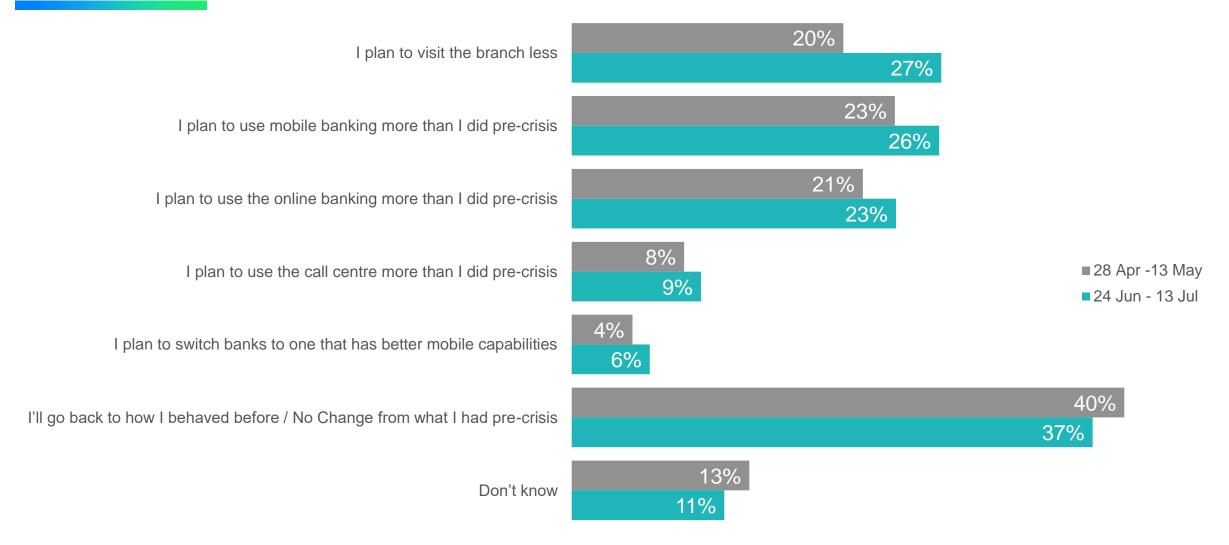

# Which of the following changes to how you bank and make payments have you made or plan to make due to the coronavirus crisis?

© 2020 J.D. Power. All Rights Reserved. Charts, graphs, data and insights extracted from this publication must be accompanied by a statement identifying J.D. Power as the publisher and the J.D. Power Financial Services Covid-19 Pulse Survey<sup>SM</sup> as the source. No advertising or other promotional use can be made of the information in this publication or J.D. Power study results without the express prior written consent of J.D. Power.