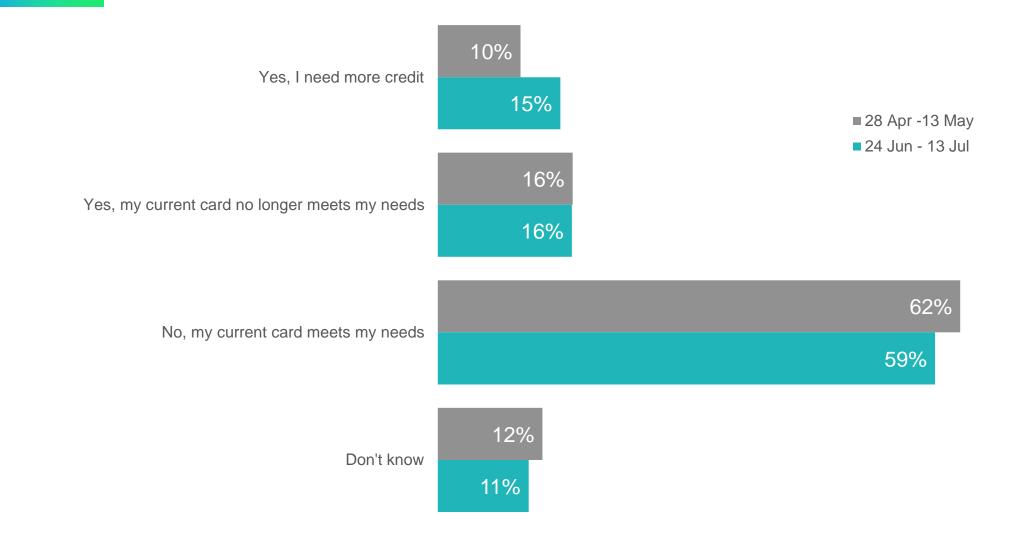

# As a result of the coronavirus crisis, have you or do you plan to open a different credit card?

© 2020 J.D. Power. All Rights Reserved. Charts, graphs, data and insights extracted from this publication must be accompanied by a statement identifying J.D. Power as the publisher and the J.D. Power Financial Services Covid-19 Pulse Survey<sup>SM</sup> as the source. No advertising or other promotional use can be made of the information in this publication or J.D. Power study results without the express prior written consent of J.D. Power.