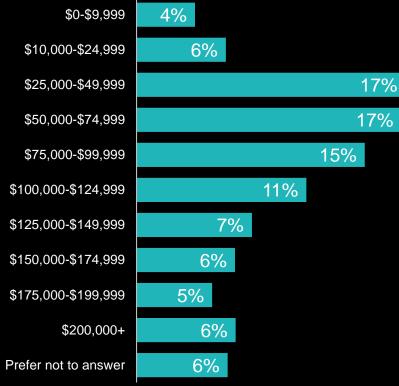

## J.D. POWER

## Financial Services COVID-19 Pulse Survey

Banking and Payment Behaviour

Fielded 24 June – 13 July, 2020

Bronwyn Gill - Global Banking & Payments Bronwyn.Gill@jdpa.com 21 July, 2020

## Survey Methodology

- Surveys were conducted online among Australian's aged 18 and older
- 24 June 13 July, 2020: n=1,957 (46% male, 53% female)





J.D. POWER

© 2020 J.D. Power. All Rights Reserved. Charts, graphs, data and insights extracted from this publication must be accompanied by a statement identifying J.D. Power as the publisher and the J.D. Power Financial Services Covid-19 Pulse Survey<sup>SM</sup> as the source. No advertising or other promotional use can be made of the information in this publication or J.D. Power study results without the express prior written consent of J.D. Power.

<sup>)</sup> <u>Distribution by Income</u>

# Which of the following have you recently experienced with a financial institution?



© 2020 J.D. Power. All Rights Reserved. Charts, graphs, data and insights extracted from this publication must be accompanied by a statement identifying J.D. Power as the publisher and the J.D. Power Financia