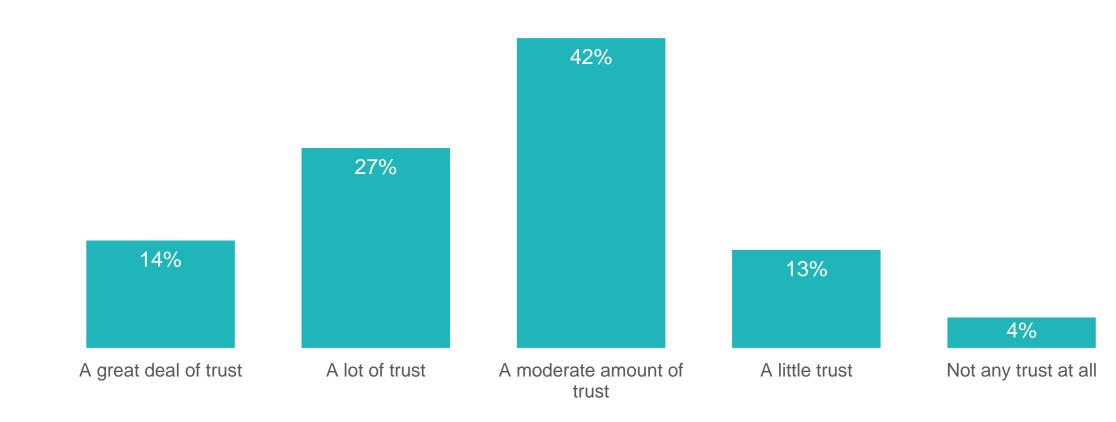

How much trust do you have that your primary bank will do what is in your best interest?

© 2020 J.D. Power. All Rights Reserved. Charts, graphs, data and insights extracted from this publication must be accompanied by a statement identifying J.D. Power as the publisher and the J.D. Power Financial Services Covid-19 Pulse Survey<sup>SM</sup> as the source. No advertising or other promotional use can be made of the information in this publication or J.D. Power study results without the express prior written consent of J.D. Power.