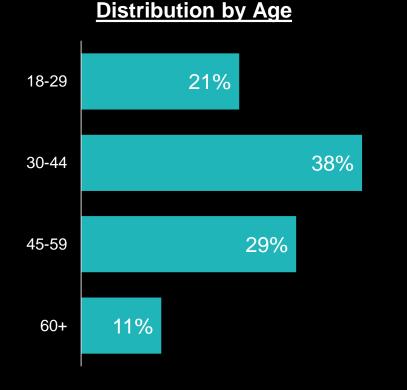

## Survey Methodology

- Surveys were conducted online among Australian's aged 18 and older
- 24 June 13 July, 2020: n=1,957 (46% male, 53% female)

J.D. POWER

© 2020 J.D. Power. All Rights Reserved. Charts, graphs, data and insights extracted from this publication must be accompanied by a statement identifying J.D. Power as the publisher and the J.D. Power Financial Services Covid-19 Pulse Survey<sup>SM</sup> as the source. No advertising or other promotional use can be made of the information in this publication or J.D. Power study results without the express prior written consent of J.D. Power.