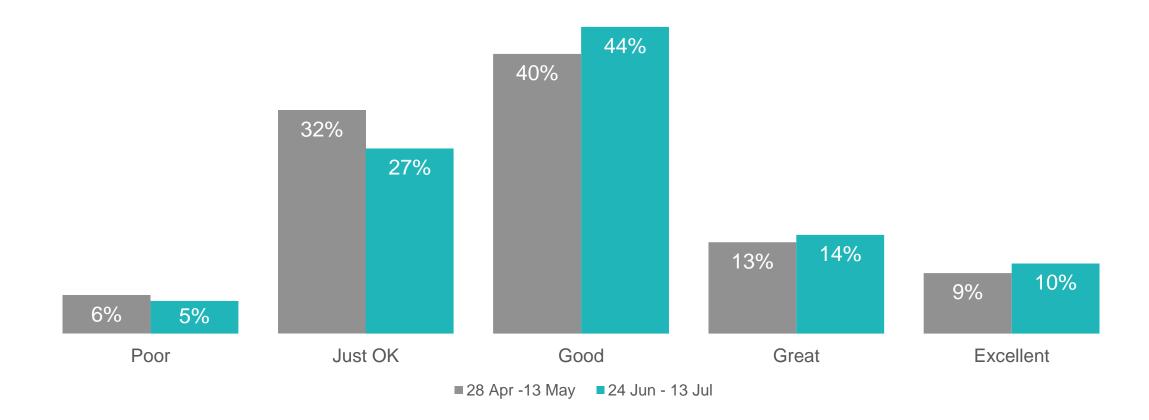

Please rate your primary bank on how well it is supporting its customers during the coronavirus crisis.

© 2020 J.D. Power. All Rights Reserved. Charts, graphs, data and insights extracted from this publication must be accompanied by a statement identifying J.D. Power as the publisher and the J.D. Power Financial Services Covid-19 Pulse Survey<sup>SM</sup> as the source. No advertising or other promotional use can be made of the information in this publication or J.D. Power study results without the express prior written consent of J.D. Power.