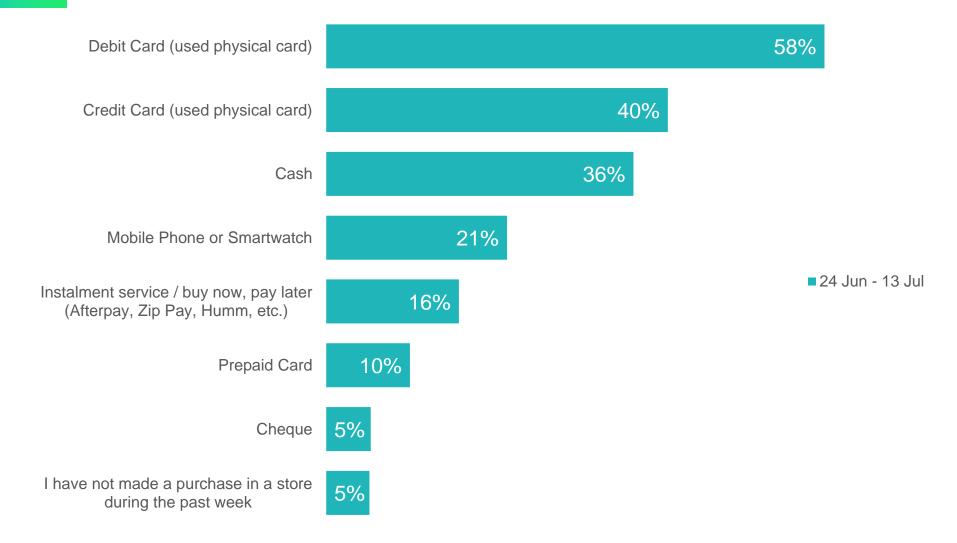

# Which of the following have you used to make a purchase in a store during the past week?

J.D. POWER

5

© 2020 J.D. Power. All Rights Reserved. Charts, graphs, data and insights extracted from this publication must be accompanied by a statement identifying J.D. Power as the publisher and the J.D. Power Financial Services Covid-19 Pulse Survey<sup>SM</sup> as the source. No advertising or other promotional use can be made of the information in this publication or J.D. Power study results without the express prior written consent of J.D. Power. For your next Everyday, savings, or money market account, how likely are you to select an online bank without branches?