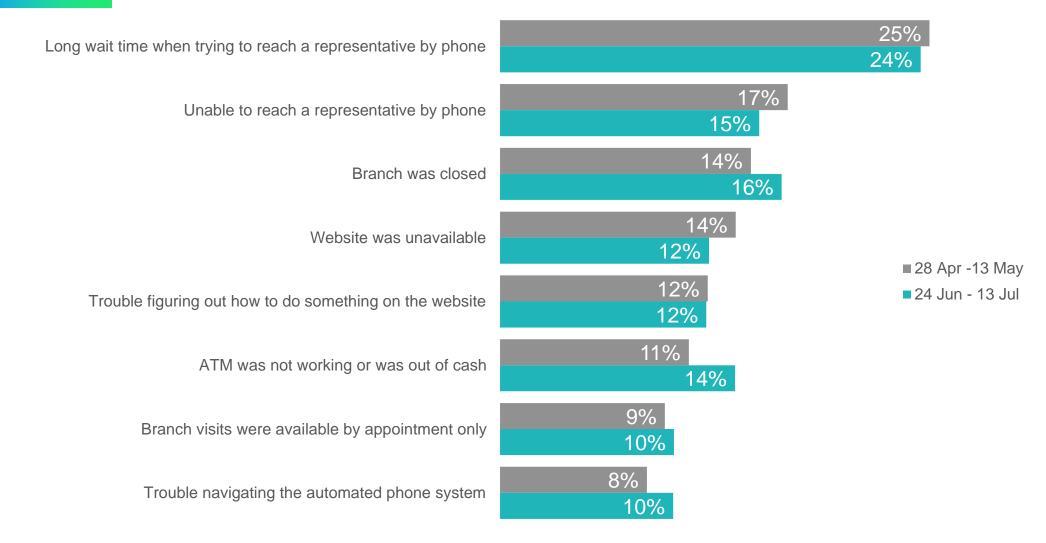

# Which of the following have you recently experienced with a financial institution?

© 2020 J.D. Power. All Rights Reserved. Charts, graphs, data and insights extracted from this publication must be accompanied by a statement identifying J.D. Power as the publisher and the J.D. Power Financial Services Covid-19 Pulse Survey<sup>SM</sup> as the source. No advertising or other promotional use can be made of the information in this publication or J.D. Power study results without the express prior written consent of J.D. Power.