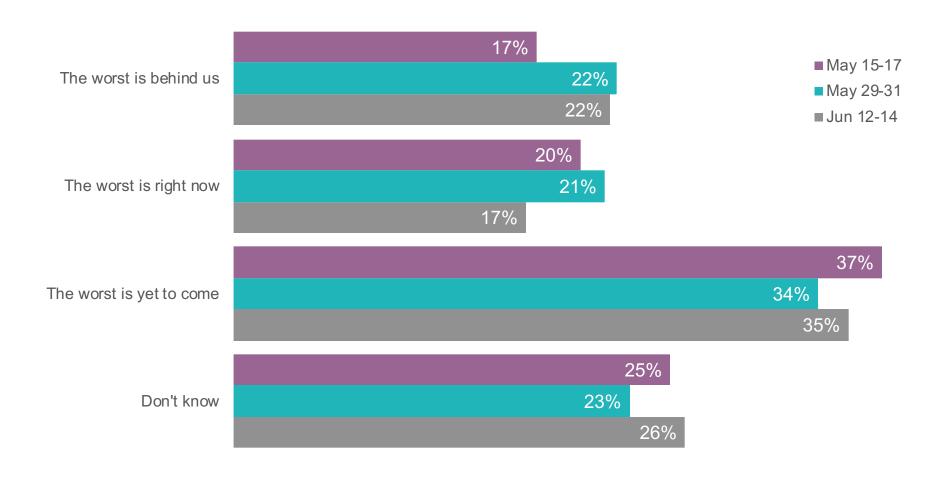

### Which statement comes closest to your view about the impact of the coronavirus crisis on your personal finances?