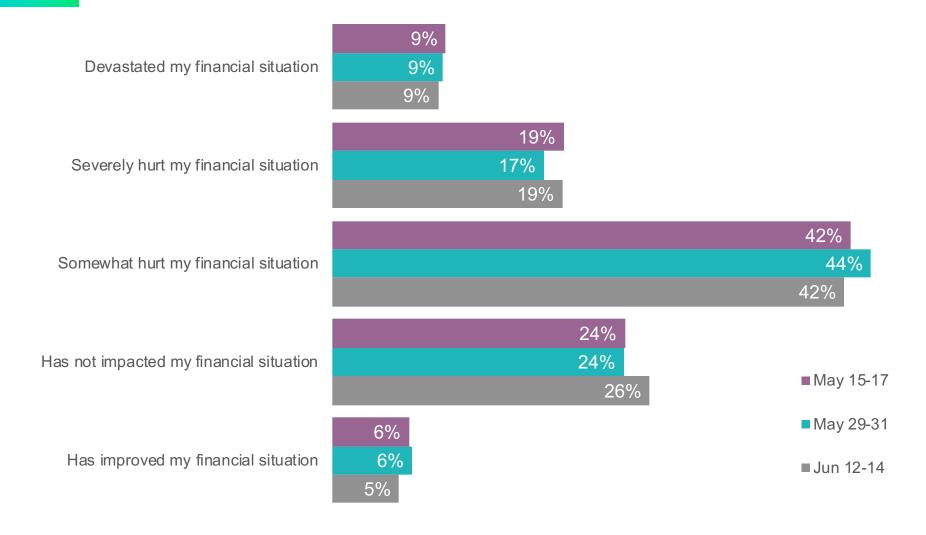

rvey**

June 12-14, 2020 Update

Global Business Intelligence

June 15, 2020

#### Survey Methodology

- Surveys were conducted online among U.S. consumers aged 18 and older
- June 12-14: n=1,735 (42% male, 58% female)

#### **Distribution by Age**



#### **Distribution by Income**



#### General Perceptions of U.S. Adults

## How worried are you that you or someone in your family will get sick from the coronavirus?





#### How worried are you that there will be a second wave of the coronavirus in the fall or winter?



## In the past several weeks, how has the level of stress about your financial situation changed?



#### Which of the following impacts from the coronavirus have you already experienced?



## How has the coronavirus crisis impacted your personal financial situation?





#### How long do you expect that your financial situation will be worse due to the coronavirus?



## How has the coronavirus crisis impacted your personal financial situation?

#### % Devastated and Severely Hurt







## How has your family's income changed since the coronavirus crisis began?



## How has your family's income changed since the coronavirus crisis began?

#### % Declined by 50% or More





# In the past month were you unable to make the minimum monthly payment for any of these?



# Which of the following describe your financial situation in the past month?



### Which statement comes closest to your view about the impact of the coronavirus crisis on your personal finances?



## Which statement comes closest to your view about the spread of coronavirus (Covid-19)?