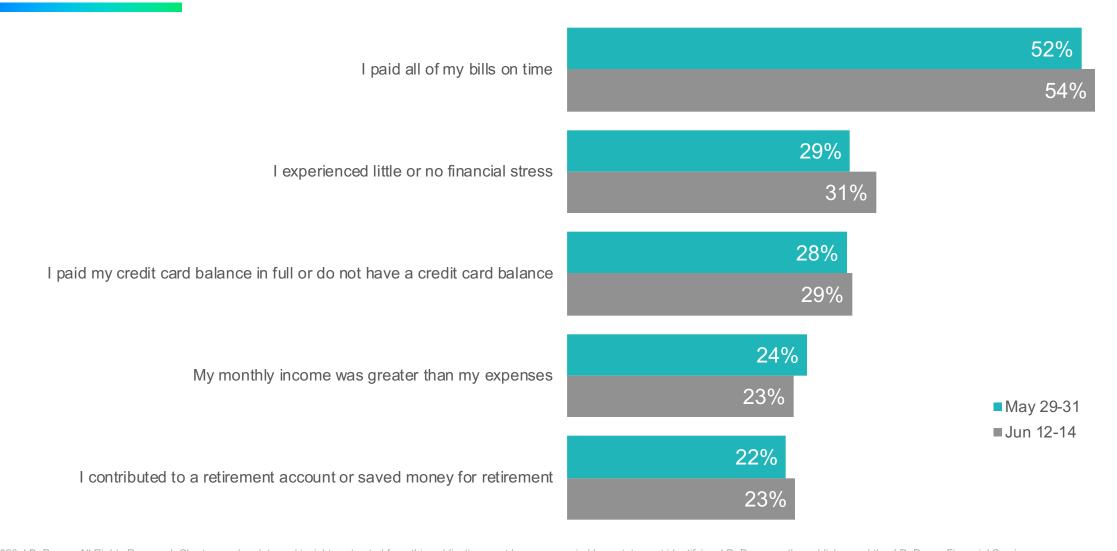

bout your financial situation changed?



#### Which of the following impacts from the coronavirus have you already experienced?



## How has the coronavirus crisis impacted your personal financial situation?





#### How long do you expect that your financial situation will be worse due to the coronavirus?



## How has the coronavirus crisis impacted your personal financial situation?

#### % Devastated and Severely Hurt







## How has your family's income changed since the coronavirus crisis began?



## How has your family's income changed since the coronavirus crisis began?

#### % Declined by 50% or More





# In the past month were you unable to make the minimum monthly payment for any of these?



# Which of the following describe your financial situation in the past month?



### Which statement comes closest to your view about the impact of the coronavirus crisis on your personal finances?



## Which statement comes closest to your view about the spread of coronavirus (Covid-19)?



## Assuming restaurants are open, in how many weeks would you return to eating inside a restaurant?



# How long do you expect that it will take until your typical activities return to normal (work, travel, dining, entertainment, church, sports, etc.)?



### How long do you expect that it will take for a coronavirus vaccine to be widely available in the United States?



# Which statement comes closest to your view on the federal government's/state's approach to reopen the economy?



#### Which of the following activities have you done in the past week?



#### Which of the f