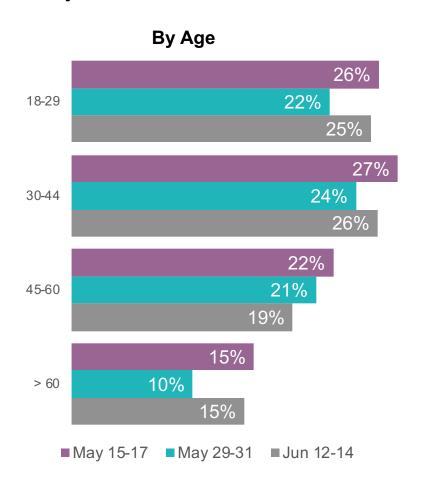

navirus?





#### How worried are you that there will be a second wave of the coronavirus in the fall or winter?



## In the past several weeks, how has the level of stress about your financial situation changed?



#### Which of the following impacts from the coronavirus have you already experienced?



## How has the coronavirus crisis impacted your personal financial situation?





#### How long do you expect that your financial situation will be worse due to the coronavirus?



## How has the coronavirus crisis impacted your personal financial situation?

#### % Devastated and Severely Hurt







## How has your family's income changed since the coronavirus crisis began?



## How has your family's income changed since the coronavirus crisis began?

#### % Declined by 50% or More





# In the past month were you unable to make the minimum monthly payment for any of these?



# Which of the following describe your financial situation in the past month?



### Which statement comes closest to your view about the impact of the coronavirus crisis on your personal finances?



## Which statement comes closest to your view about the spread of coronavirus (Covid-19)?



## Assuming restaurants are open, in how many weeks would you return to eating inside a restaurant?



# How long do you expect that it will take until your typical activities return to normal (work, travel, dining, entertainment, church, sports, etc.)?



### How long do you expect that it will take for a coronavirus vaccine to be widely available in the United States?



# Which statement comes closest t