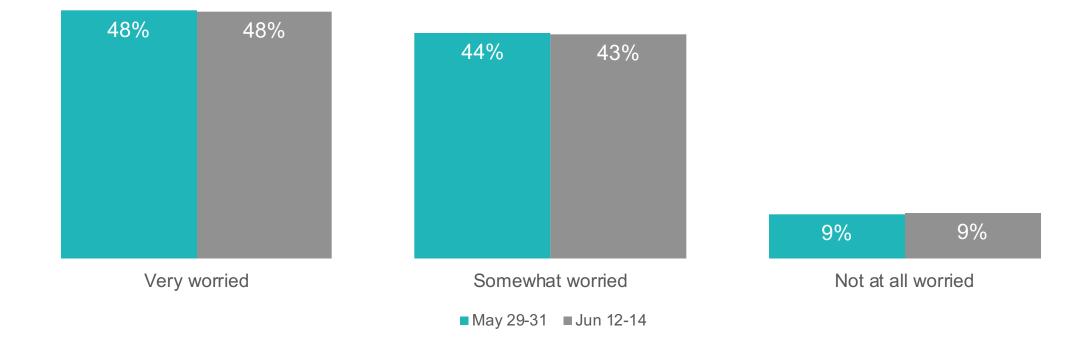

## How worried are you that you or someone in your family will get sick from the coronavirus?