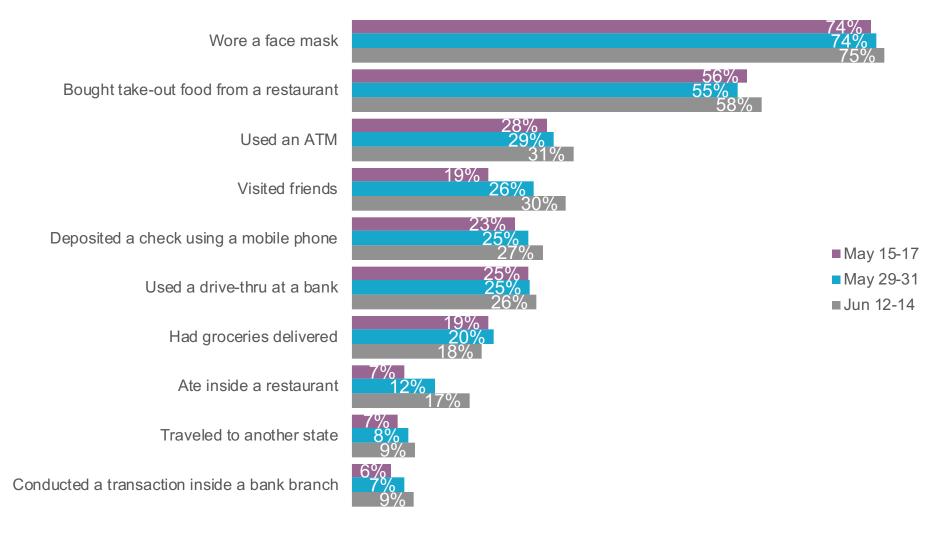

in the past month?



### Which statement comes closest to your view about the impact of the coronavirus crisis on your personal finances?



## Which statement comes closest to your view about the spread of coronavirus (Covid-19)?



## Assuming restaurants are open, in how many weeks would you return to eating inside a restaurant?



# How long do you expect that it will take until your typical activities return to normal (work, travel, dining, entertainment, church, sports, etc.)?



### How long do you expect that it will take for a coronavirus vaccine to be widely available in the United States?



# Which statement comes closest to your view on the federal government's/state's approach to reopen the economy?



#### Which of the following activities have you done in the past week?



#### Which of the following do you plan to do in the next 6 months/ 2021?



#### Contributors

#### JIM MILLER

Vice President, Banking and Payments Intelligence

James.Miller@jdpa.com

#### **Global Offices**

#### **AMERICAS**

Troy, Michigan 320 E. Big Beaver Road Suite 500 Troy, MI 48083 Phone 1 (248) 680-6200 Toll Free 1 (888) 274-5372

Costa Mesa, California 3200 Park Center Drive 13th Floor Costa Mesa, CA 92626 Phone 1 (714) 621-6200 Toll Free 1 (888) 477-5372

Westlake Village, California 30870 Russell Ranch Road Suite 300 Westlake Village, CA 91362 Phone 1 (805) 418-8000 Toll Free 1 (800) 274-5372 Fax 1 (805) 418-8900

Troy, Michigan 320 E. Big Beaver Road Suite 500 Troy, MI 48083 Phone 1 (248) 680-6200 Toll Free 1 (888) 274-5372

Orlando, Florida 301 E. Pine Street Suite 750 O