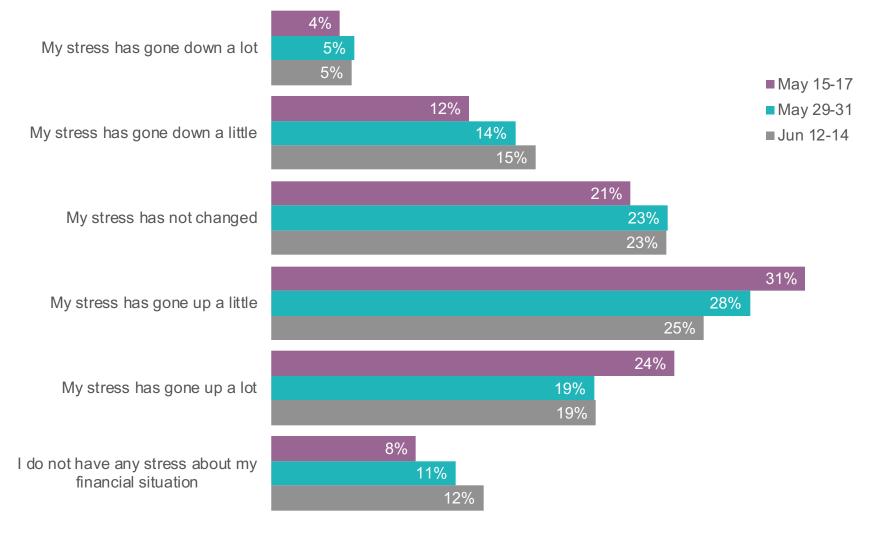

## In the past several weeks, how has the level of stress about your financial situation changed?