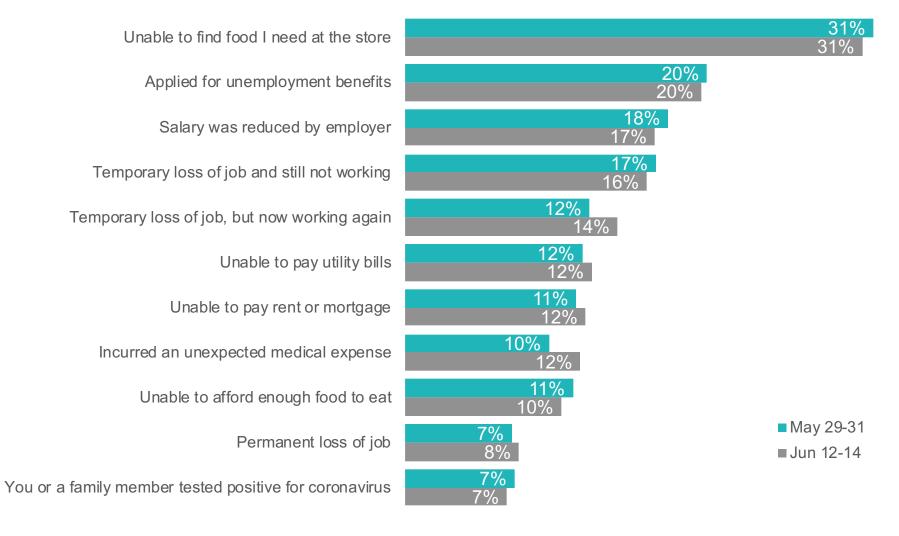

#### Which of the following impacts from the coronavirus have you already experienced?