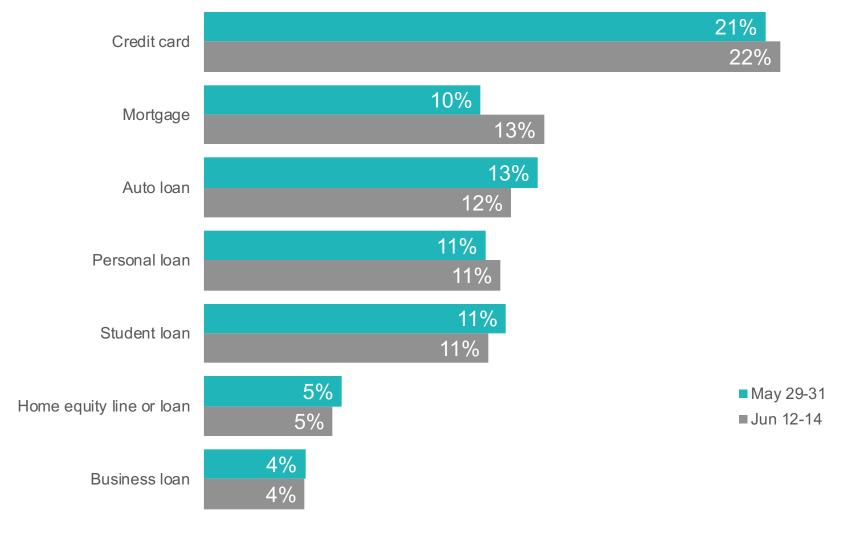

# In the past month were you unable to make the minimum monthly payment for any of these?