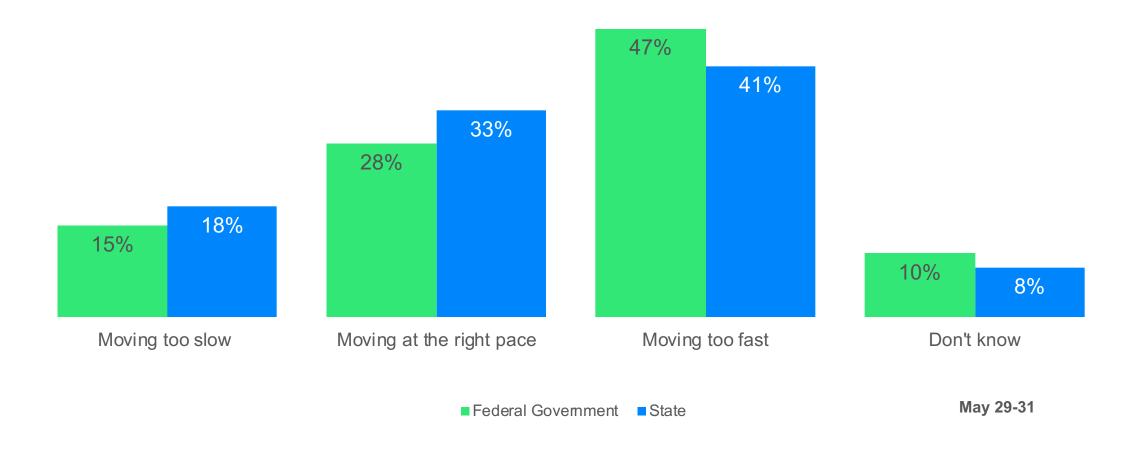

# Which statement comes closest to your view on the federal government's/state's approach to reopen the economy?