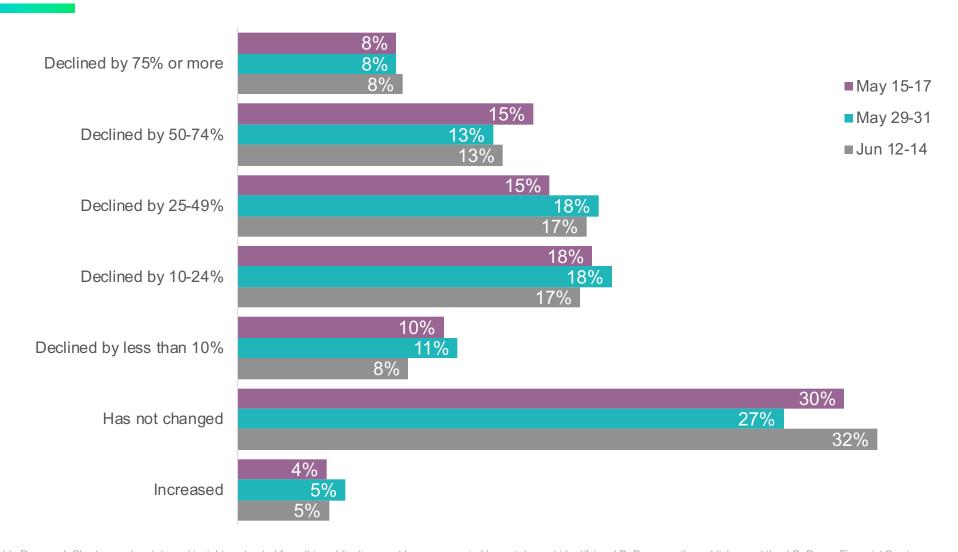

## How has your family's income changed since the coronavirus crisis began?

#### % Declined by 50% or More