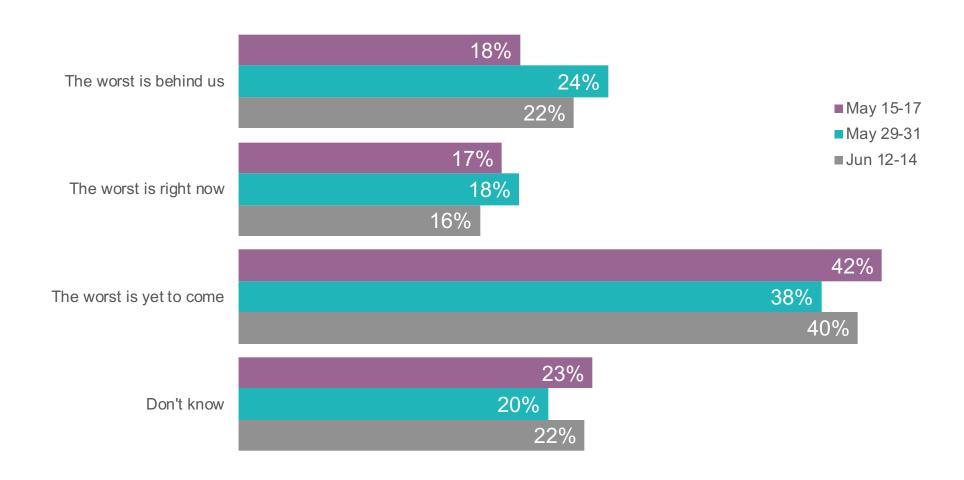

## Which statement comes closest to your view about the spread of coronavirus (Covid-19)?