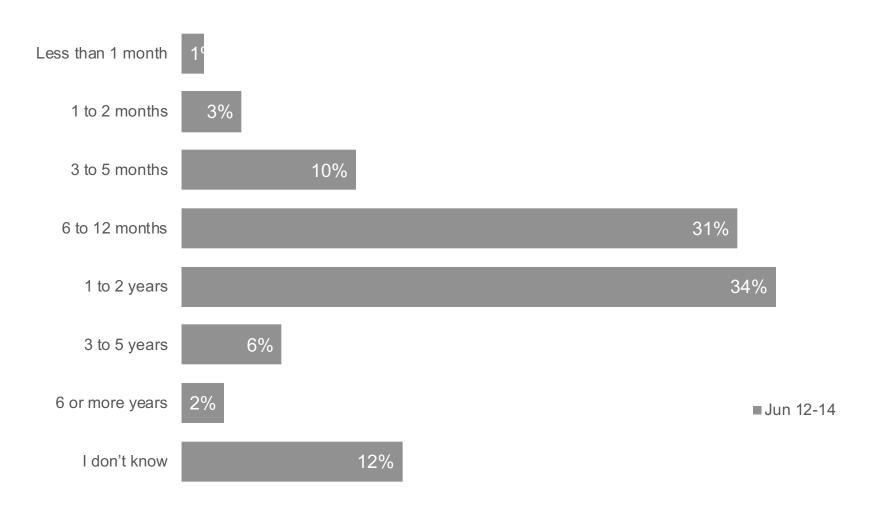

# How long do you expect that it will take until your typical activities return to normal (work, travel, dining, entertainment, church, sports, etc.)?