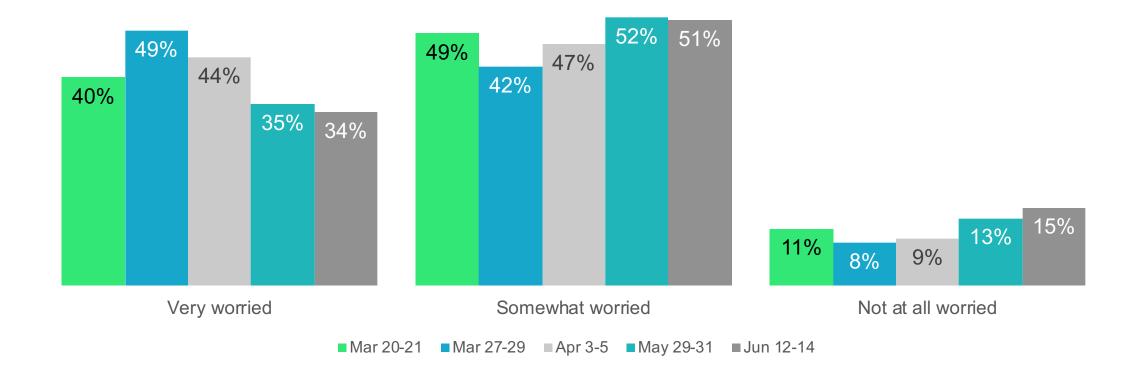

#### How worried are you that there will be a second wave of the coronavirus in the fall or winter?