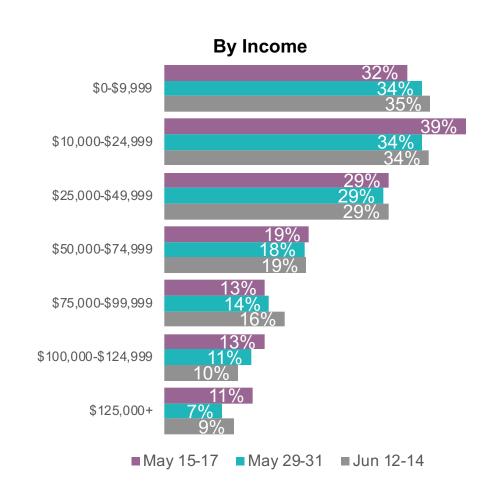

virus?





#### How worried are you that there will be a second wave of the coronavirus in the fall or winter?



## In the past several weeks, how has the level of stress about your financial situation changed?



#### Which of the following impacts from the coronavirus have you already experienced?



## How has the coronavirus crisis impacted your personal financial situation?





#### How long do you expect that your financial situation will be worse due to the coronavirus?



## How has the coronavirus crisis impacted your personal financial situation?

#### % Devastated and Severely Hurt







## How has your family's income changed since the coronavirus crisis began?



## How has your family's income changed since the coronavirus crisis began?

#### % Declined by 50% or More





# In the past month were you unable to make the minimum monthly payment for any of these?



# Which of the following describe your financial situation in the past month?



### Which statement comes closest to your view about the impact of the coronavirus crisis on your personal finances?



## Which statement comes closest to your view about the spread of coronavirus (Covid-19)?



## Assuming restaurants are open, in how many weeks would you return to eating inside a restaurant?



# How long do you expect that it will take until your typical activities return to normal (work, travel, dining, entertainment, church, sports, etc.)?



### How long do you expect that it will take for a coronavirus vaccine to be widely available in the United States?



# Which statement comes closest to