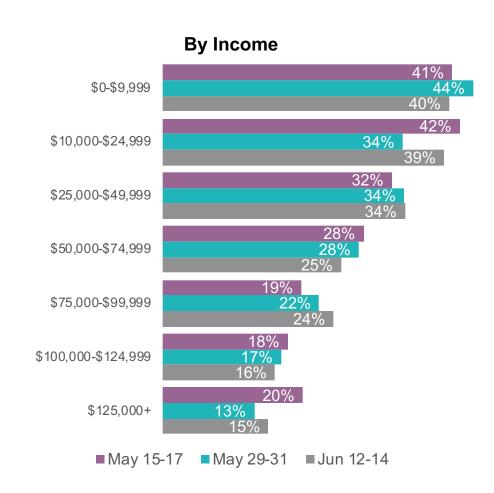

### **Distribution by Age**



#### **Distribution by Income**



#### General Perceptions of U.S. Adults

## How worried are you that you or someone in your family will get sick from the coronavirus?





#### How worried are you that there will be a second wave of the coronavirus in the fall or winter?



## In the past several weeks, how has the level of stress about your financial situation changed?



#### Which of the following impacts from the coronavirus have you already experienced?



## How has the coronavirus crisis impacted your personal financial situation?





#### How long do you expect that your financial situation will be worse due to the coronavirus?



## How has the coronavirus crisis impacted your personal financial situation?

#### % Devastated and Severely Hurt







## How has your family's income changed since the coronavirus crisis began?



## How has your family's income changed since the coronavirus crisis began?

#### % Declined by 50% or More





# In the past month were you unable to make the minimum monthly payment for any of these?



# Which of the following describe your financial situation in the past month?



### Which statement comes closest to your view about the impact of the coronavirus crisis on your personal finances?



## Which statement comes closest to your view about the spread of coronavirus (Covid-19)?



## Assuming restaurants are open, in how many weeks would you return to eating inside a restaurant?



# How long do you expect that it will take until your typical activities return to normal (work, travel, dining, e