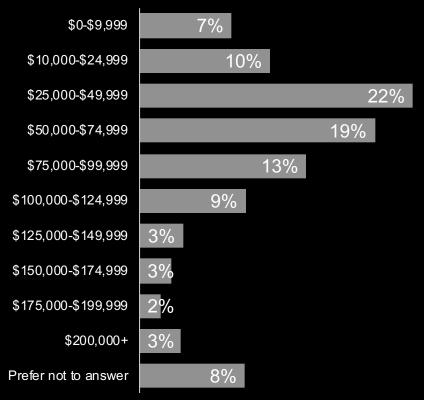

#### J.D. POWER

#### **COVID-19 Pulse Survey**

June 12-14, 2020 Update

Global Business Intelligence

June 15, 2020

#### Survey Methodology

- Surveys were conducted online among U.S. consumers aged 18 and older
- June 12-14: n=1,735 (42% male, 58% female)

#### **Distribution by Age**



#### **Distribution by Income**



#### General Perceptions of U.S. Adults

## How worried are you that you or someone in your family will get sick from the coronavirus?





#### How worried are you that there will be a second wave of the coronavirus in the fall or winter?



## In the past several weeks, how has the level of stress about your financial situation changed?



#### Which of the following impacts from the coronavirus have you already experienced?



## How has the coronavirus crisis impacted your personal financial situation?





#### How long do you expect that your financial situation will be worse due to the coronavirus?



## How has the coronavirus crisis impacted your personal financial situation?

#### % Devastated and Severely Hurt







## How has your family's income changed since the coronaviru