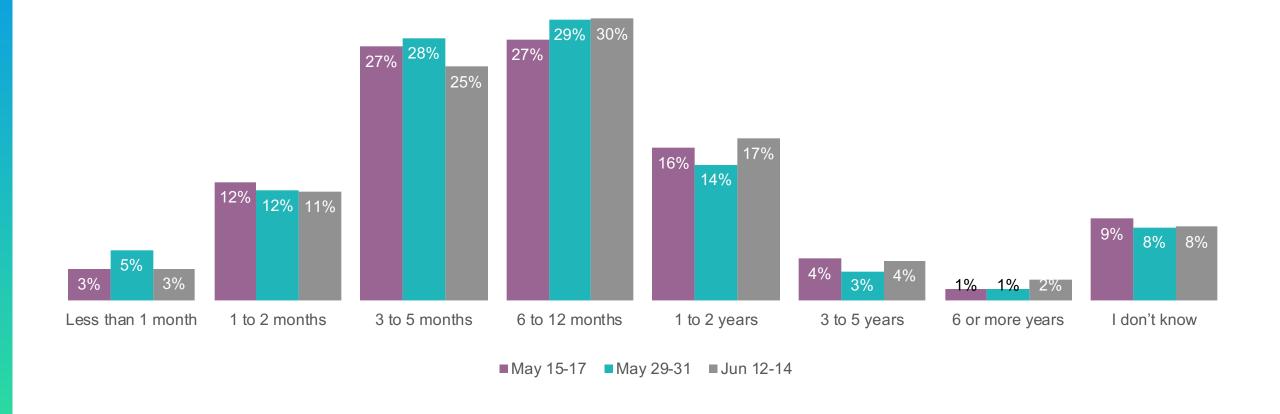

#### How long do you expect that your financial situation will be worse due to the coronavirus?