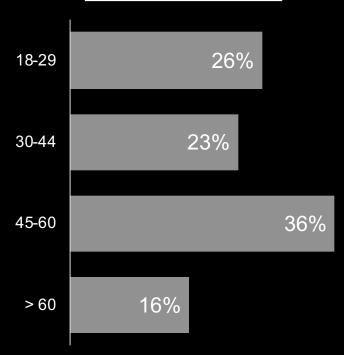

#### J.D. POWER

#### **COVID-19 Pulse Survey**

June 12-14, 2020 Update

Global Business Intelligence

June 15, 2020

#### Survey Methodology

- Surveys were conducted online among U.S. consumers aged 18 and older
- June 12-14: n=1,735 (42% male, 58% female)

#### **Distribution by Age**



#### **Distribution by Income**



#### General Perceptions of U.S. Adults

## How worried are you that you or someone in your family will get sick from the coronavirus?





#### How worried are you that there will be a second wave of the coronavirus in the fall or winter?



## In the past several weeks, how has the level of stress about your financial situation changed?



#### Which of the following impacts from the coronavirus have you already experienced?



## How has the coronavirus crisis impacted your personal financial situation?





#### How long do you expect that your financial situation will be worse due to the coronavirus?



## How has the coronavirus crisis impacted your personal financial situation?

#### % Devastated and Severely Hurt







## How has your family's