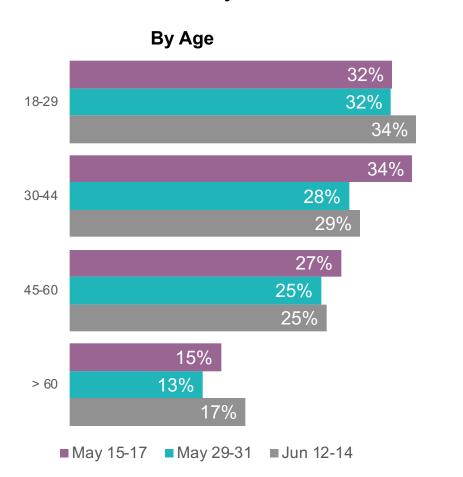

#### **Distribution by Age**



#### **Distribution by Income**



#### General Perceptions of U.S. Adults

## How worried are you that you or someone in your family will get sick from the coronavirus?





#### How worried are you that there will be a second wave of the coronavirus in the fall or winter?



## In the past several weeks, how has the level of stress about your financial situation changed?



#### Which of the following impacts from the coronavirus have you already experienced?



## How has the coronavirus crisis impacted your personal financial situation?





#### How long do you expect that your financial situation will be worse due to the coronavirus?



## How has the coronavirus crisis impacted your personal financial situation?

#### % Devastated and Severely Hurt







## How has your family's income changed since the coronavirus crisis began?



## How has your family's income changed since the coronavirus crisis began?

#### % Declined by 50% or More





# In the past month were you unable to make the minimum monthly payment for any of these?



# Which of the following describe your financial situation in the past month?



### Which statement comes closest to your view about the impact of the coronavirus crisis on your personal finances?



## Which statement comes closest to your view about the spread of coronavirus (Covid-19)?



## Assuming restaurants are open, in how many weeks would you return to eating inside a restaurant?



# How long do you expect that it will take until your typical activities return to normal (work, travel, dining,