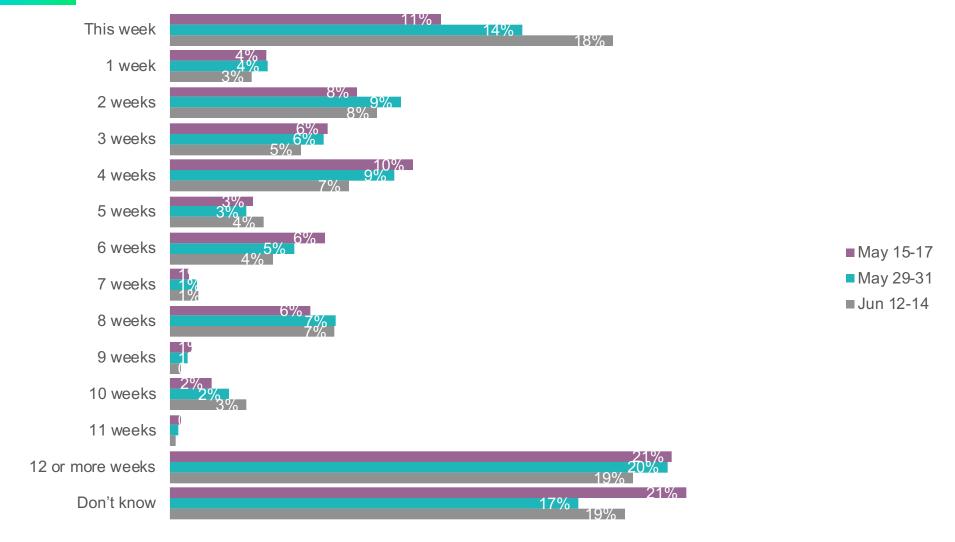

## Assuming restaurants are open, in how many weeks would you return to eating inside a restaurant?