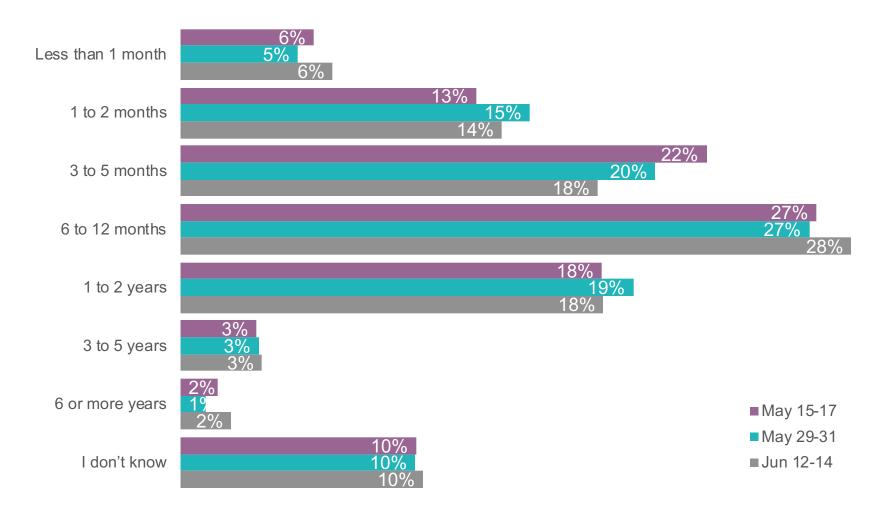

#### How long do you expect that your financial situation will be worse due to the coronavirus?